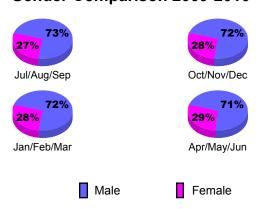

## Gender Comparison 2009-2010

Jan/Feb/Mar

Previous Year

Apr/May/Jun

Oct/Nov/Dec