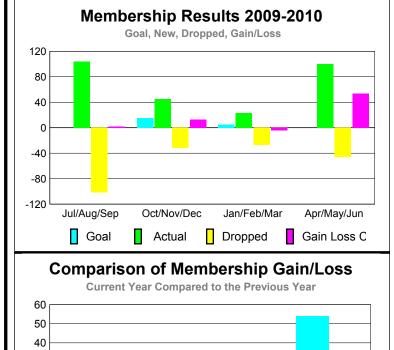

## YTD Status Quo Clubs 2009-2010

|             | <u>MEMBERSHIP</u> |        |                   |         |             |  |  |  |
|-------------|-------------------|--------|-------------------|---------|-------------|--|--|--|
|             |                   | Member | <u>Membership</u> |         |             |  |  |  |
|             |                   | 200    | 2008-2009         |         |             |  |  |  |
|             |                   |        |                   |         |             |  |  |  |
|             | Net               | Actual | Actual            | Gain/   | Gain/       |  |  |  |
|             | Memb              | New    | Dropped           | Loss of | Loss of     |  |  |  |
| Month       | Goal              | Memb   | Memb              | Memb    | <u>Memb</u> |  |  |  |
| Jul/Aug/Sep | 0                 | 104    | -102              | 2       | 9           |  |  |  |
| Oct/Nov/Dec | 15                | 45     | -32               | 13      | 3           |  |  |  |
| Jan/Feb/Mar | 5                 | 23     | -27               | -4      | 15          |  |  |  |
| Apr/May/Jun | 0                 | 100    | -46               | 54      | 17          |  |  |  |
| Totals      | 20                | 272    | -207              | 65      | 44          |  |  |  |