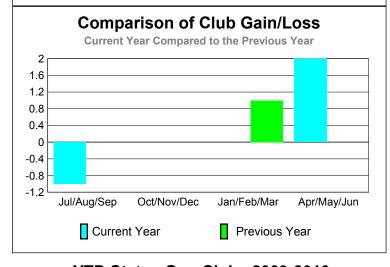

|             |                            | 0.                            |                                   |                                  |                                  |
|-------------|----------------------------|-------------------------------|-----------------------------------|----------------------------------|----------------------------------|
|             |                            | <u>Club</u><br><b>20</b> 0    |                                   | <u>Clubs</u><br>2008-2009        |                                  |
| Month       | New<br>Club<br><u>Goal</u> | Actual<br>New<br><u>Clubs</u> | Actual<br>Dropped<br><u>Clubs</u> | Gain/<br>Loss of<br><u>Clubs</u> | Gain/<br>Loss of<br><u>Clubs</u> |
| Jul/Aug/Sep | 0                          | 0                             | -1                                | -1                               | 0                                |
| Oct/Nov/Dec | 1                          | 0                             | 0                                 | 0                                | 0                                |
| Jan/Feb/Mar | 0                          | 0                             | 0                                 | 0                                | 1                                |
| Apr/May/Jun | 0                          | 2                             | 0                                 | 2                                | 0                                |
| Totals      | 1                          | 2                             | -1                                | 1                                | 1                                |